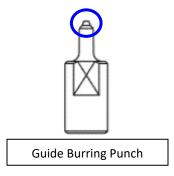

## Guide Burring Assembly (Guide extrusion part)

A specially designed guide is given to the punch (see the blue). The guide is a good help to solve the misalignment.

If you already have a standard burring tool, you don't have to buy a whole assembly. Upgrade from standard to the guide is possible by changing a few parts. Just buy a guide punch, its knockout and stripper and change them.