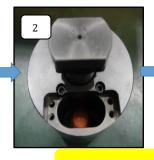

# Q1: May I purchase the typing punch and the urethane spring alone?

Yes, you can buy the parts respectively. MOQ is one. Tell us 20 letters or 40 letters and how many pieces you need.

Q2: How to exchange the parts? See below.

#### Typing punch

- 1. Remove the key. (Two bolts).
- 2. Turn the bottom part and stop the subject punch at the key.
- Push the punch out with a stick. Remove the punch through the key hole.
- 4. Set a new one through the key hole with tweezers.
- 5. Finish with the key back.