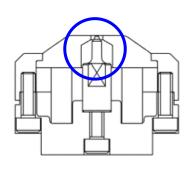

## Guide Burring Assembly (Guide extrusion part)

A specially designed guide is given to the punch (see the blue). The guide is a good help to solve the misalignment.

If you already have a standard burring tool, you don't have to buy a whole assembly. Upgrade from standard to the guide is possible by changing a few parts. Just buy a guide punch, its knockout and stripper and change them.