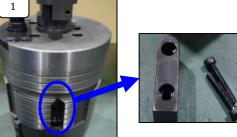

#### Typing punch

- 1. Remove the key. (Two bolts).
- 2. Turn the bottom part and stop the subject punch at the key.
- Push the punch out with a stick. Remove the punch through the key hole.
- 4. Set a new one through the key hole with tweezers.
- 5. Finish with the key back.

IMPORTANT! Do NOT touch any other parts than the above!

**URETHANE SPRING** 

TYPING PUNCH