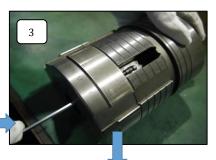

#### **Urethane spring**

- 1. Remove the retainer. (Four bolts.)
- 2. Change the urethane spring through the hole.
- 3. Put back the retainer.

IMPORTANT! Do NOT touch any other parts than the above!