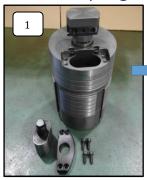

#### **Urethane spring**

- 1. Remove the retainer. (Four bolts.)
- 2. Change the urethane spring through the hole.
- 3. Put back the retainer.

IMPORTANT! Do NOT touch any other parts than the above!