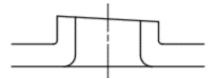

#### Guide Burring Tool (Guide extrusion tool)

Have you been bothered by the extrusion below?

There are possible reasons causing the result.

- The pilot hole and the burring punch are not aligned at the center.
- Because of foreign objects inside/under the die holder, i.e. cut waste or powdery dust, the lower surface is not levelled.
- A forming die is set in proximity. The level of the forming die assembly is higher than others, which slants the metal sheet. (See right)