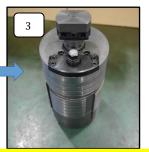

## Guide Burring Assembly (Guide extrusion part)

A specially designed guide is given to the punch (see the blue). The guide is a good help to solve the misalignment.

If you already have a standard burring tool, you don't have to buy a whole assembly. Upgrade from standard to the guide is possible by changing a few parts. Just buy a guide punch, its knockout and stripper and change them.