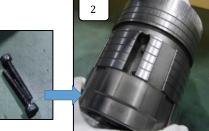

#### Typing punch

- 1. Remove the key. (Two bolts).
- 2. Turn the bottom part and stop the subject punch at the key.
- Push the punch out with a stick. Remove the punch through the key hole.
- 4. Set a new one through the key hole with tweezers.
- 5. Finish with the key back.

IMPORTANT! Do NOT touch any other parts than the above!

**URETHANE SPRING** 

TYPING PUNCH