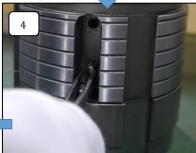

#### Typing punch

- 1. Remove the key. (Two bolts).
- 2. Turn the bottom part and stop the subject punch at the key.
- Push the punch out with a stick. Remove the punch through the key hole.
- 4. Set a new one through the key hole with tweezers.
- 5. Finish with the key back.

IMPORTANT! Do NOT touch any other parts than the above!

**URETHANE SPRING** 

TYPING PUNCH